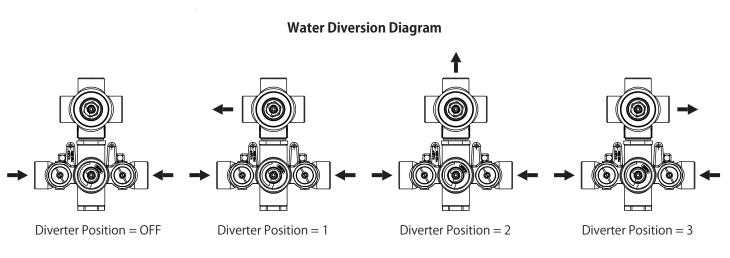

Diverter Position = 1

Diverter Position = 2

Diverter Position = 'o'

**Critical Dimensions in Inches** 

Diverter Position = 3