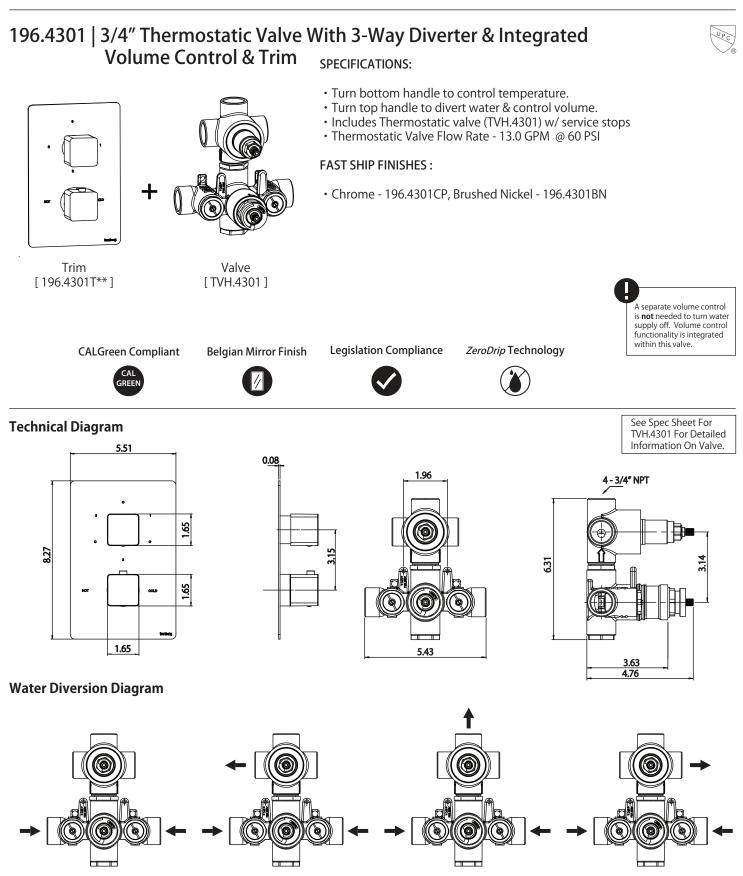

## TVH.4301 | 3/4" Thermostatic Valve With 3-Way Diverter & Integrated Volume Control Page 10f 2

### SPECIFICATIONS:

- Turn bottom knob to control temperature.
- Turn top knob to control water flow.
- Thermostatic Valve Flow Rate 13.0 GPM @ 60 PSI